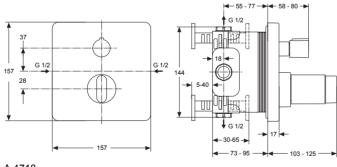

# Description

Moments shower thermostat individual built in, KIT 2, with thermostatic cartridge, chrome.

Moments

Moments bath & shower built in mixer KIT 2, with click technology cartridge, automatic diverter and hot water limiter, chrome

Moments shower built in mixer KIT 2, with click technology cartridge, automatic diverter and hot water limiter, chrome

Necessary equipment Easy Box kit 1, internal built in part for built in fittings, with pipe connections, fixation feet and fixation holes, support for accurate and reliable positioning both horizontally and vertically, grooves to facilita-te trimming of the protruding parts of the box and flushing device

## Product

Article-No.

A1000NU

| Shower thermostat buit-in    | A4718AA |
|------------------------------|---------|
| Bath & Shower built in mixer | A4717AA |
| Shower built in mixer        | A4716AA |