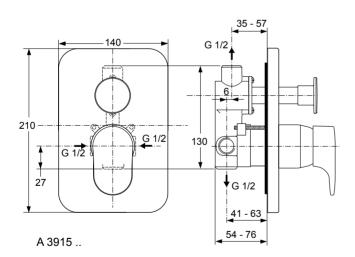

# Description

Moments bath & shower built in mixer, kit 2, with multiport 40mm cartridge, for combination with kit 1 A2650NU

Moments shower built in mixer, kit 2, with multiport 40mm cartridge, for combination with kit 1 A2650NU

Necessary equipment Bath & Shower built-in KIT 1 universal, with 47mm Click cartridge

| Product                      | Article-No. |
|------------------------------|-------------|
| Bath & Shower built in mixer | A3915AA     |
| Shower built in mixer        | A3911AA     |
|                              |             |
| Necessary equipment          |             |
| Kit 1 universal              | A2650NU     |