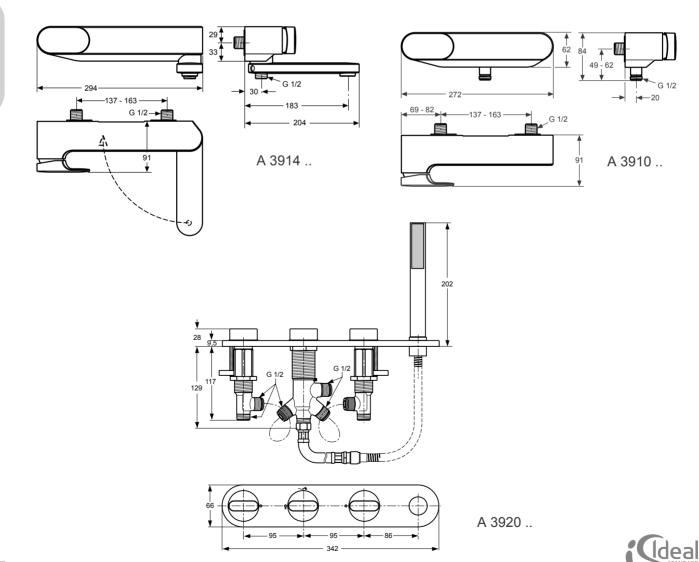

# Description

Moments bath & shower exposed mixer, without accessories, with 40 mm multiport cartridge, cascade aerator M24X1-C, diverter integrated in the spout, metal handle and check valve, chrome

Moments bath & shower 4 holes rim mounted mixer, with accessories, ceramic valves G1/2, manual diverter, metal handles and check valve, chrome (for combination only with Multiset Trio)

Moments shower exposed mixer, without accessories, with 40 mm multiport cartridge, cascade aerator M24X1-C, diverter integrated in the spout, metal handle and check valve, chrome

## Product

Article-No.

| Bath & Shower mixer exposed     | A3914AA |
|---------------------------------|---------|
| Bath & Shower mixer rim mounted | A3920AA |
| Shower mixer                    | A3910AA |