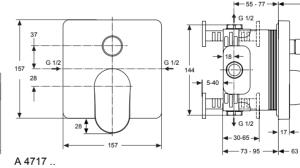

# Description

Moments shower thermostat individual built in, KIT 2, with thermostatic cartridge, chrome.

Moments

Moments bath & shower built in mixer KIT 2, with click technology cartridge, automatic diverter and hot water limiter, chrome

Moments shower built in mixer KIT 2, with click technology cartridge, automatic diverter and hot water limiter, chrome

Necessary equipment Easy Box kit 1, internal built in part for built in fittings, with pipe connections, fixation feet and fixation holes, support for accurate and reliable positioning both horizontally and vertically, grooves to facilita-te trimming of the protruding parts of the box and flushing device

## Product

Article-No.

A1000NU

| Shower thermostat buit-in    | A4718AA |
|------------------------------|---------|
| Bath & Shower built in mixer | A4717AA |
| Shower built in mixer        | A4716AA |