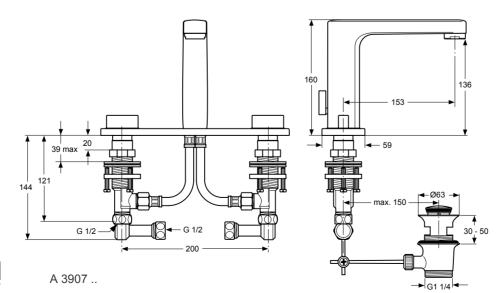

# Description

Moments bath & shower exposed mixer, without accessories, with 40 mm multiport cartridge, cascade aerator M24X1-C, diverter integrated in the spout, metal handle and check valve, chrome

Moments bath & shower 4 holes rim mounted mixer, with accessories, ceramic valves G1/2, manual diverter, metal handles and check valve, chrome (for combination only with Multiset Trio)

## Product

Article-No.

| Bath & Shower mixer exposed     | A3914AA |
|---------------------------------|---------|
| Bath & Shower mixer rim mounted | A3920AA |
| Shower mixer                    | A3910AA |

# Finishes

Bathroom Fittings AA Chrome