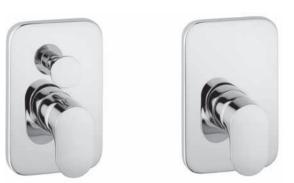

# Description

Moments shower thermostat individual built in, KIT 2, with thermostatic cartridge, chrome.

Moments

Moments bath & shower built in mixer KIT 2, with click technology cartridge, automatic diverter and hot water limiter, chrome

Moments shower built in mixer KIT 2, with click technology cartridge, automatic diverter and hot water limiter, chrome

Necessary equipment Easy Box kit 1, internal built in part for built in fittings, with pipe connections, fixation feet and fixation holes, support for accurate and reliable positioning both horizontally and vertically, grooves to facilita-te trimming of the protruding parts of the box and flushing device

## Product

Article-No.

A1000NU

| Shower thermostat buit-in    | A4718AA |
|------------------------------|---------|
| Bath & Shower built in mixer | A4717AA |
| Shower built in mixer        | A4716AA |