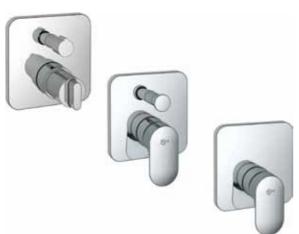

# Description

Moments shower thermostat individual built in, KIT 2, with thermostatic cartridge, chrome.

Moments

Moments bath & shower built in mixer KIT 2, with click technology cartridge, automatic diverter and hot water limiter, chrome

Moments shower built in mixer KIT 2, with click technology cartridge, automatic diverter and hot water limiter, chrome

Necessary equipment Easy Box kit 1, internal built in part for built in fittings, with pipe connections, fixation feet and fixation holes, support for accurate and reliable positioning both horizontally and vertically, grooves to facilita-te trimming of the protruding parts of the box and flushing device

## Product

Article-No.

A1000NU

| Shower thermostat buit-in    | A4718AA |
|------------------------------|---------|
| Bath & Shower built in mixer | A4717AA |
| Shower built in mixer        | A4716AA |