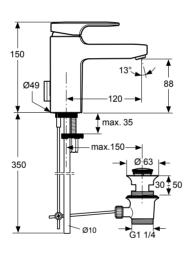

# Description

Moments 1 hole basin mixer, with 40 mm multiport cartridge, cast body, metal pop-up waste, Easy-fix, metal handles and cascade aerator M24x1, chrome

Moments 3 holes basin mixer, with G1/2 connection for rim mounted mixers, ceramic valves G1/2 90° left and right, metal pop-up waste, Easy-fix, metal handles and cascade aerator M24 / 22x1, chrome

## Product

Basin mixer 1 hole Basin mixer 3 holes Bidet mixer 1 hole

# Finishes

AA Chrome

A 3903 ..

A 3909 ..