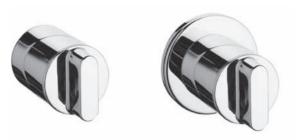

# Description

Moments stop valve, built-in KIT 2, with metal handles, for combination with: A2356NU (G1/2 conn with ceramic valve), A2355NU (G1/2 conn with rubber valve), A2359NU (G3/4 conn with rubber valve).

## Product

Article-No.

| Stop valve | A3924AA |
|------------|---------|
| Diverter   | A3925AA |
|            |         |