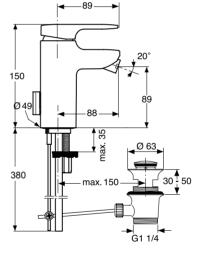

Moments 1 hole bidet mixer, with 40 mm multiport cartridge, cast body, flexible hoses G3/8, metal pop-up waste, Easy-fix, metal handles and cascade aerator M18x1, chrome

Article-No.

A3903AA

A3907AA A3909AA

## Product

Basin mixer 1 hole Basin mixer 3 holes Bidet mixer 1 hole

# Finishes

AA Chrome

A 3903 ..

A 3909 ..