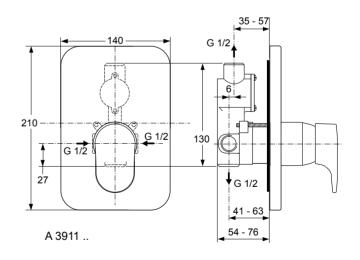

# Description

Moments bath & shower built in mixer, kit 2, with multiport 40mm cartridge, for combination with kit 1 A2650NU

Moments shower built in mixer, kit 2, with multiport 40mm cartridge, for combination with kit 1 A2650NU

Necessary equipment Bath & Shower built-in KIT 1 universal, with 47mm Click cartridge

| Product                      | Article-No. |
|------------------------------|-------------|
| Bath & Shower built in mixer | A3915AA     |
| Shower built in mixer        | A3911AA     |
|                              |             |
| Necessary equipment          |             |
| Kit 1 universal              | A2650NU     |