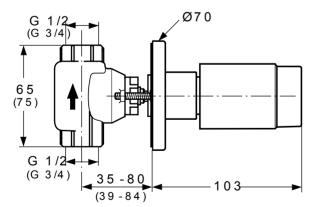

## **Necessary equipment**

Built in KIT 1 stop valve, for G1/2 conncection and ceramic valve G1/2

Built in KIT 1 stop valve, for G1/2 conncection and rubber valve G1/2

Built in KIT 1 stop valve, for G3/4 conncection and rubber valve G3/4

# Necessary equipment

| Stop valve KIT 1 G1/2 ceramic | A2356NU |
|-------------------------------|---------|
| Stop valve KIT 1 G1/2 rubber  | A2355NU |
| Stop valve KIT 1 G3/4 rubber  | A2359NU |