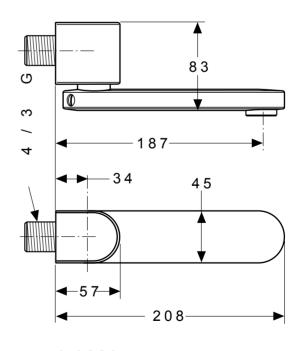

## Description

Moments multiset trio, KIT 2, for combination only with Multiset trio kit 1 A3018NU

Article-No.

Moments wall mounted spout for built-in bath & shower mixers

# Product

| Multiset trio kit 2 | A3922AA |
|---------------------|---------|
| Spout               | A3923AA |
|                     |         |

# Finishes

AA Chrome

# A 3922 ..

Bathroom Fittings

Designer: Artefakt