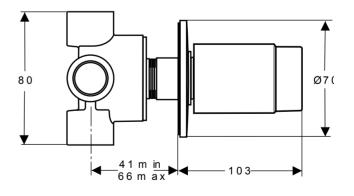

# Description

Moments stop valve, built-in KIT 2, with metal handles, for combination with: A2356NU (G1/2 conn with ceramic valve), A2355NU (G1/2 conn with rubber valve), A2359NU (G3/4 conn with rubber valve).

Moments multi way diverter, built in KIT 2, for combination with A2391NU (G1/2 conn 3/4 pos. diverter) or A2393NU (G1/2 conn 2/3 pos. diverter).

## Product

Article-No.

| Stop valve | A3924AA |
|------------|---------|
| Diverter   | A3925AA |
|            |         |