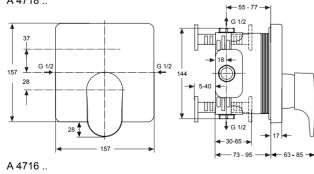

## Product

Article-No.

A1000NU

| Shower thermostat buit-in    | A4718AA |
|------------------------------|---------|
| Bath & Shower built in mixer | A4717AA |
| Shower built in mixer        | A4716AA |

# Bathroom Fittings

44 - 66

A 4718 ..

403