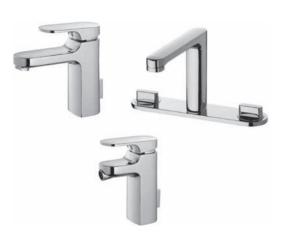

# Description

Moments 1 hole basin mixer, with 40 mm multiport cartridge, cast body, metal pop-up waste, Easy-fix, metal handles and cascade aerator M24x1, chrome

Moments 3 holes basin mixer, with G1/2 connection for rim mounted mixers, ceramic valves G1/2 90° left and right, metal pop-up waste, Easy-fix, metal handles and cascade aerator M24 / 22x1, chrome

Moments 1 hole bidet mixer, with 40 mm multiport cartridge, cast body, flexible hoses G3/8, metal pop-up waste, Easy-fix, metal handles and cascade aerator M18x1, chrome

Article-No.

A3903AA

A3907AA A3909AA

## Product

Basin mixer 1 hole Basin mixer 3 holes Bidet mixer 1 hole