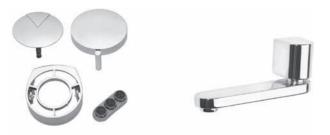

## Description

Moments multiset trio, KIT 2, for combination only with Multiset trio kit 1 A3018NU

Article-No.

Moments wall mounted spout for built-in bath & shower mixers

# Product

| Multiset trio kit 2 | A3922AA |
|---------------------|---------|
| Spout               | A3923AA |
|                     |         |

# Finishes

AA Chrome

# A 3922 ..

Bathroom Fittings

Designer: Artefakt